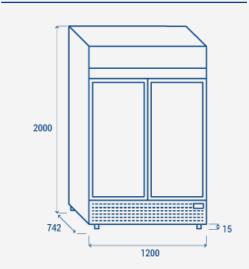

## **PRODUCT DIMENSIONS**

# **TECHNICAL SPECIFICATIONS**

| Capacity                         | 967 L         |
|----------------------------------|---------------|
| Temperature                      | K1 (0°C~+7°C) |
| Consumption                      | 6.8 kWh/24h   |
| Rated Power                      | 1000 W        |
| Noise level                      | 56 dB(A)      |
| Net Weight                       | 164 Kg        |
| Gross Weight                     | 178 Kg        |
| External Dimensions (WxDxH mm)   | 1200x742x2000 |
| Internal Dimensions (WxDxH mm)   | 1090x572x1533 |
| Packaging dimensions (WxDxH mm)  | 1260x800x2160 |
| Loading quantities 20'/40'/40'HQ | 11/24/24      |