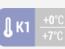

# **TECHNICAL SPECIFICATIONS**

| Capacity                         | 967 L         |
|----------------------------------|---------------|
| Temperature                      | K1 (0°C~+7°C) |
| Consumption                      | 6.8 kWh/24h   |
| Rated Power                      | 1000 W        |
| Noise level                      | 56 dB(A)      |
| Net Weight                       | 164 Kg        |
| Gross Weight                     | 178 Kg        |
| External Dimensions (WxDxH mm)   | 1200x742x2000 |
| Internal Dimensions (WxDxH mm)   | 1090x572x1533 |
| Packaging dimensions (WxDxH mm)  | 1260x800x2160 |
| Loading quantities 20'/40'/40'HQ | 11/24/24      |